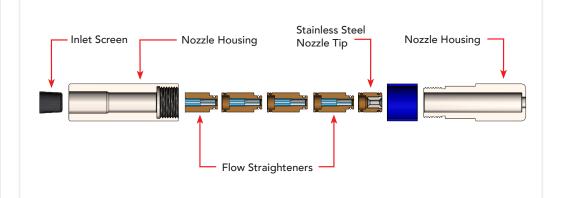

#### STAINLESS STEEL HOUSING, LIGHTWEIGHT AND DURABLE

| NOZZLE SIZE | NOZZLE PART<br>NUMBER | FLOW RATE CHART (GPM) |                        |                         |                         |                         |
|-------------|-----------------------|-----------------------|------------------------|-------------------------|-------------------------|-------------------------|
|             |                       | @ 500 PSI<br>(34 bar) | @ 1000 PSI<br>(70 bar) | @ 1500 PSI<br>(103 bar) | @ 2000 PSI<br>(138 bar) | @ 2500 PSI<br>(172 bar) |
| #12.0       | 1003150-120           | 4.8 GPM<br>(18.2 LPM) | 6.8 GPM<br>(25.7 LPM)  | 8.3 GPM<br>(31.4 LPM)   | 9.6 GPM<br>(36.3 LPM)   | 10.8 GPM<br>(40.9 LPM)  |
| #15.0       | 1003150-150           | 5.8 GPM<br>(22.0 LPM) | 8.2 GPM<br>(31.0 LPM)  | 10.0 GPM<br>(37.9 LPM)  | 11.6 GPM<br>(43.9 LPM)  | 13.0 GPM<br>(49.2 LPM)  |
| #20.0       | 1003150-200           | 7.8 GPM<br>(29.5 LPM) | 11.0 GPM<br>(41.6 LPM) | 13.5 GPM<br>(51.1 LPM)  | 15.6 GPM<br>(59.1 LPM)  | 17.4 GPM<br>(65.9 LPM)  |