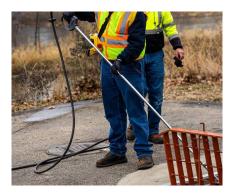

### WORK SAFER

Reduces worker safety risks and potential damage to electrical components WATCH VIDEO TO LEARN MORE

LIFT STATIONS MANHOLES TANKS

ARKSM

Save time. Save water. Save money.

NO NEED FOR MULTIPLE LANCES OR TO LOWER INTO CONFINED SPACES

We recommend at least a 6-foot lance equipped with a dead-man switch for safety.

ACCURACY

Precise control at long-distances allow you to clean solid and grease build-ups while greatly reducing potential damage to electrical components of lift stations.