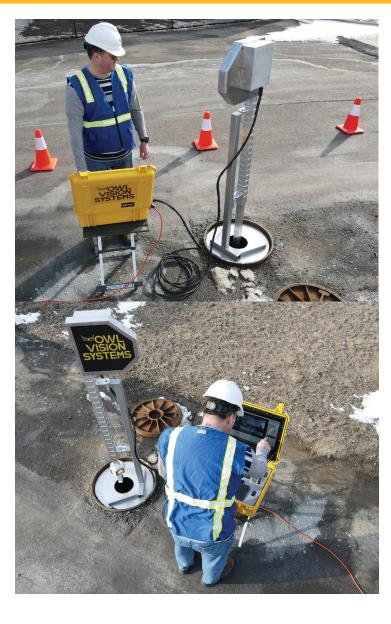

White light LEDs.
- Precision CNC machined of aluminum and brass.
- Sealed for water resistance.



### **The Ruggedized Control Box**

- Designed for POSM Software.
- Compatible with most mainline and manhole camera systems.
- "Battle tested" in extreme conditions and temperatures.
- Ports for USB, Ethernet, BNC video, and Owl Vision manhole control.
- Multitude of computer & video input combinations.
- Exceptional contrast for improved sunlight readability.
- Designed and assembled in the USA.



## MH 360° Pole Camera

#### A Stable Video Platform

Descends up to 22 feet (6.7 meters).

### **Ring Mount**

 Easy setup on raised or above-grade manholes. Camera locks into the ring mount with two stabilizing pins.



## **Tripod Mount**

 For easy, stable setup, even on uneven manholes.





## Mainline and Push Camera Control

# Further Tech and Specs:

- LCD 18.5" touchscreen, LED Backlighting.
- Full High-Definition 1920x1080 (1080P) resolution.
- 2253 Sensoray, USB QSB Quadrature Distance Encoder and software overlay.
- T6 temper 6061 highquality, heat-treated aluminum alloy.