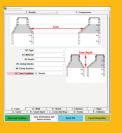

## All Fields and Tabs are Pre-labeled with their NASSCO MACP Manual Locations

100% NASSCO MACP certified.

Precise distance and position is automatically:

- Tracked live on the monitor.
- Shown on the video playback.
- Filled into the office reports.