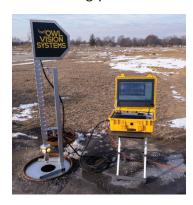

## MH 360° Pole Camera

#### A Stable Video Platform

Descends up to 22 feet (6.7 meters).

### **Ring Mount**

 Easy setup on raised or above-grade manholes. Camera locks into the ring mount with two stabilizing pins.