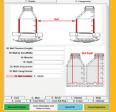

### **Ring Mount**

 Easy setup on raised or above-grade manholes. Camera locks into the ring mount with two stabilizing pins.

## **Tripod Mount**

 For easy, stable setup, even on uneven manholes.