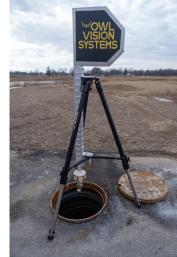

## MH 360° Pole Camera

## **Tripod Mount**

 For easy, stable setup, even on uneven manholes.