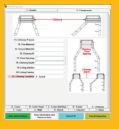

#### The Heart of the Owl Vision System

Custom dual camera with 360° coverage.

- White light LEDs.
- Precision CNC machined of aluminum and brass.
- Sealed for water resistance.