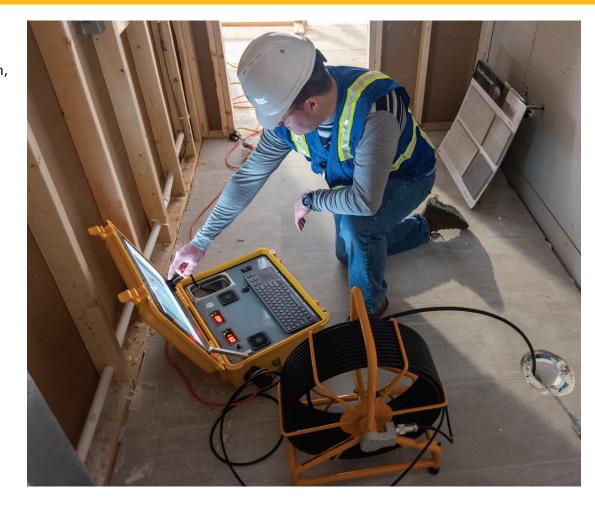

### **The Ruggedized Control Box**

- Designed for POSM Software.
- Compatible with most mainline and manhole camera systems.
- "Battle tested" in extreme conditions and temperatures.
- Ports for USB, Ethernet, BNC video, and Owl Vision manhole control.
- Multitude of computer & video input combinations.
- Exceptional contrast for improved sunlight readability.
- Designed and assembled in the USA.

# Further Tech and Specs:

- LCD 18.5" touchscreen, LED Backlighting.
- Full High-Definition 1920x1080 (1080P) resolution.
- 2253 Sensoray, USB QSB Quadrature Distance Encoder and software overlay.
- T6 temper 6061 highquality, heat-treated aluminum alloy.