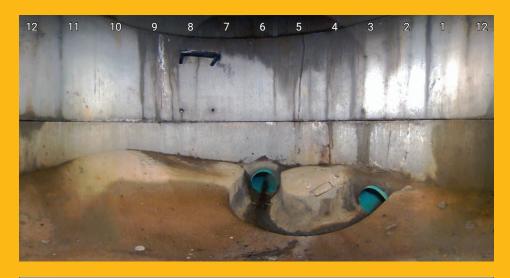

#### **360° Video Options**

Zoom in and out of the video to make observations from any direction, any angle, any clock position.

- Creates a flat image of the manhole.
- Gives you virtual pan and tilt in 360° video.
- Generate observation images for reports.
- Video capture of infiltration and flow helps you detect issues more accurately.

## All Fields and Tabs are Pre-labeled with their NASSCO MACP Manual Locations

100% NASSCO MACP certified.

Precise distance and position is automatically:

- Tracked live on the monitor.
- Shown on the video playback.
- Filled into the office reports.