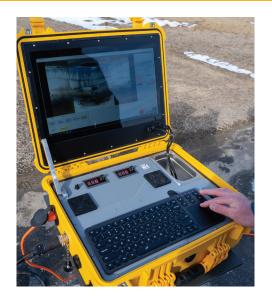

### **The Ruggedized Control Box**

- Designed for POSM Software.
- Compatible with most mainline and manhole camera systems.
- "Battle tested" in extreme conditions and temperatures.
- Ports for USB, Ethernet, BNC video, and Owl Vision manhole control.
- Multitude of computer & video input combinations.
- Exceptional contrast for improved sunlight readability.
- Designed and assembled in the USA.

# Further Tech and Specs:

- LCD 18.5" touchscreen, LED Backlighting.
- Full High-Definition 1920x1080 (1080P) resolution.
- 2253 Sensoray, USB QSB Quadrature Distance Encoder and software overlay.
- T6 temper 6061 highquality, heat-treated aluminum alloy.