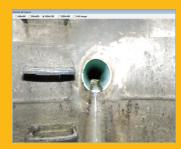

### Flat View or 360° Video of the Manhole

- Capture in HD up to 4K video.
- Easy lighting and elevation control.

#### **360° Video Options**

Zoom in and out of the video to make observations from any direction, any angle, any clock position.

- Creates a flat image of the manhole.
- Gives you virtual pan and tilt in 360° video.
- Generate observation images for reports.
- Video capture of infiltration and flow helps you detect issues more accurately.