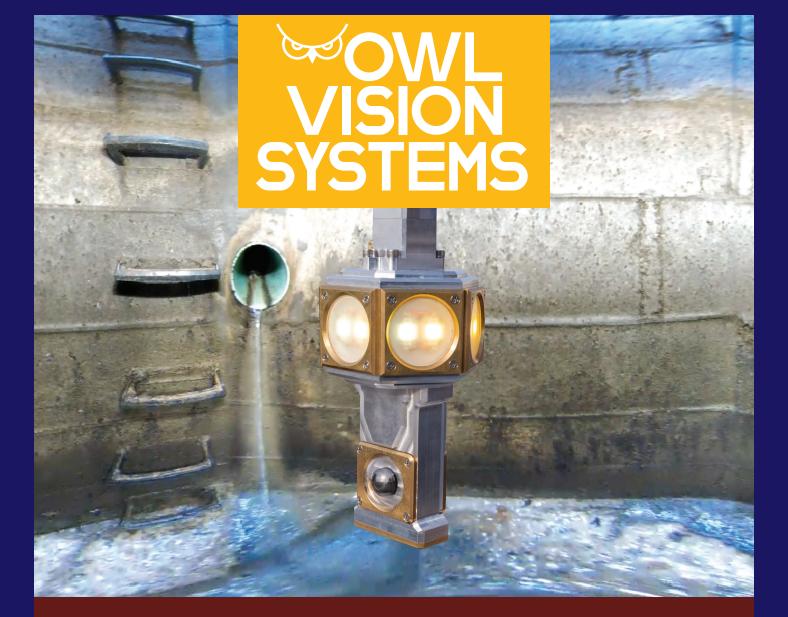

# 360° Manhole Inspection

The Power to See in the Dark

Introducing the next generation manhole camera.

Designed to capture sharper, clearer video that makes your inspections easier and more accurate.

**Lantern** Briefcase

#### The Heart of the Owl Vision System

Custom dual camera with 360° coverage.

- White light LEDs.
- Precision CNC machined of aluminum and brass.
- Sealed for water resistance.