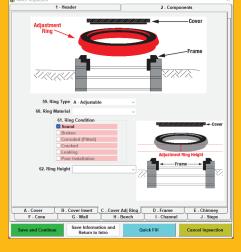

## All Fields and Tabs are Pre-labeled with their NASSCO MACP Manual Locations

100% NASSCO MACP certified.

Precise distance and position is automatically:

- Tracked live on the monitor.
- Shown on the video playback.
- Filled into the office reports.