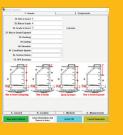

## All Fields and Tabs are Pre-labeled with their NASSCO MACP Manual Locations

100% NASSCO MACP certified.

Precise distance and position is automatically:

- Tracked live on the monitor.
- Shown on the video playback.
- Filled into the office reports.