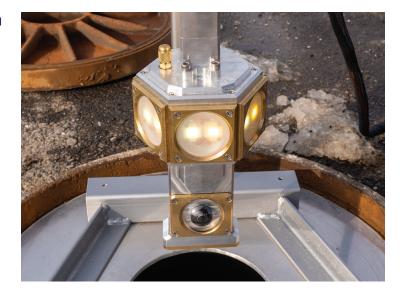

#### The Heart of the Owl Vision System

Custom dual camera with 360° coverage.

- White light LEDs.
- Precision CNC machined of aluminum and brass.
- Sealed for water resistance.

### **Ring Mount**

 Easy setup on raised or above-grade manholes. Camera locks into the ring mount with two stabilizing pins.