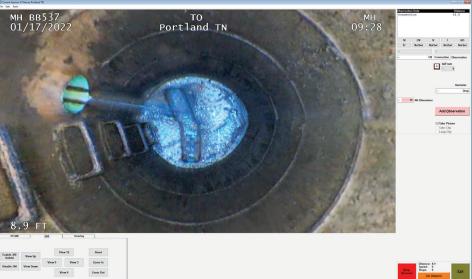

## All Fields and Tabs are Pre-labeled with their NASSCO MACP Manual Locations

100% NASSCO MACP certified.

Precise distance and position is automatically:

- Tracked live on the monitor.
- Shown on the video playback.
- Filled into the office reports.